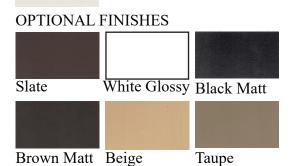

Weight 19 lb (8.6 kg) Load Bearing to 20,000lbs (9.07m tons) Load must be distributed evenly over the shaft Do not attach railings to shaft without interior substrate Optional Split for Post Wrap

Standard Powder Coated Finish: Linen: a white matt