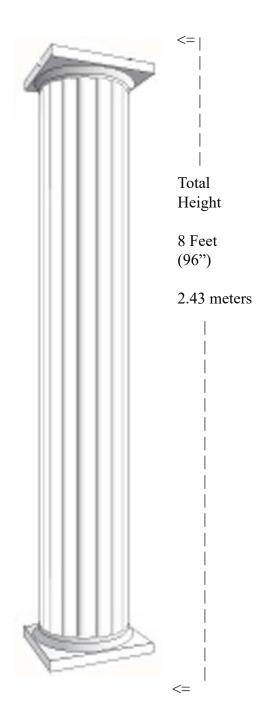

## Shaft

Outside Diameter 6" (15.24cm) Inside Diameter 4-1/2" (11.4cm)

Capital Width & Depth 7-9/16" x 7-9/16" (19cm x 19cm) Capital Height 1-3/4" (4.4cm)

Base Width & Depth (B1) 7-9/16" x 7-9/16" (19cm x 19cm) Base Height 1-3/4" (4.4cm)