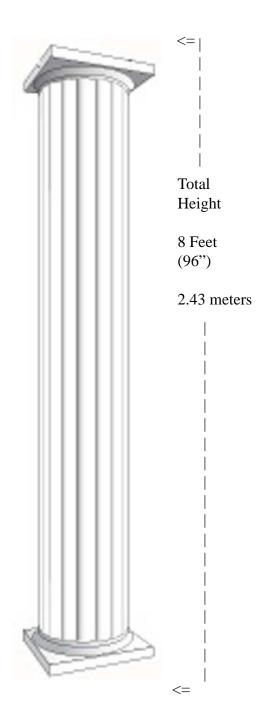

#### Shaft

Outer Diameter 10" (25.4cm) Inside Diameter 8-1/2" (21.5cm)

Capital Width & Depth 11-1/4" x 11-1/4" (28.5cm) Capital Height 2-3/8" (6cm)

Base Width & Depth (B1) 11-1/4" x 11-1/4" (28.5cm) Base Height 2-3/8" (6cm)