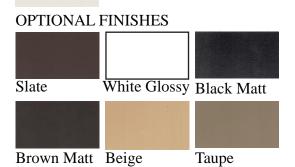

Weight 33 lb (15 kg) Load Bearing to 21,000lbs (9.52m tons) Load must be distributed evenly over the shaft Do not attach railings to shaft without interior substrate Optional Split for Post Wrap

Standard Powder Coated Finish: Linen: a white matt