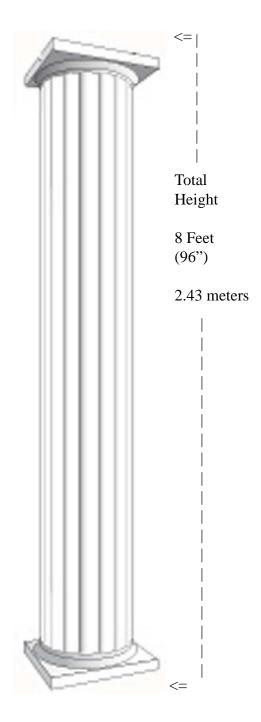

#### Shaft

Outer Diameter 12" (20.32cm) Inside Diameter 10-1/2" (26.6cm)

Capital Width & Depth 15-1/8" x 15-1/8" (28.5cm) Capital Height 2-3/4" (6.985cm)

Base Width & Depth (B1) 15-1/8" x 15-1/8" (28.5cm) Base Height 2-3/4" (6.985cm)