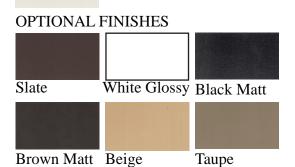

Weight 52lb (23.59 kg) Load Bearing to 30,000lbs (13.6m tons) Load must be distributed evenly over the shaft Do not attach railings to shaft without interior substrate Optional Split for Post Wrap

Standard Powder Coated Finish: Linen: a white matt