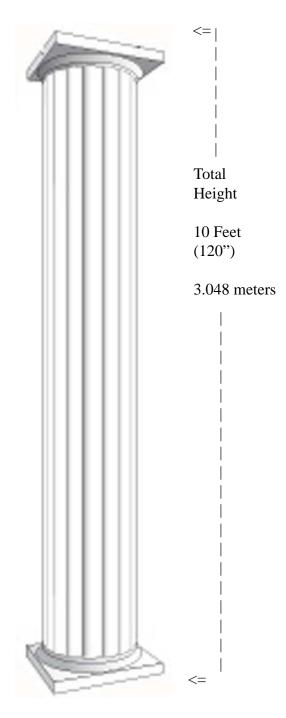

#### Shaft

Outer Diameter 8" (20.32cm) Inside Diameter 6-1/2" (16.5cm)

Capital Width & Depth 9-7/16" x 9-7/16" (23.9cm) Capital Height (C2) 2-3/16" (5.56cm)

Base Width & Depth 9-7/16" x 9-7/16" (23.9cm) Base Height (C2) 2-3/16" (5.56cm)