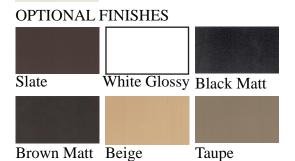

Weight 65lb (29.48 kg) Load Bearing to 30,000lbs (13.6m tons) Load must be distributed evenly over the shaft Do not attach railings to shaft without interior substrate Optional Split for Post Wrap

Standard Powder Coated Finish: Linen: a white matt