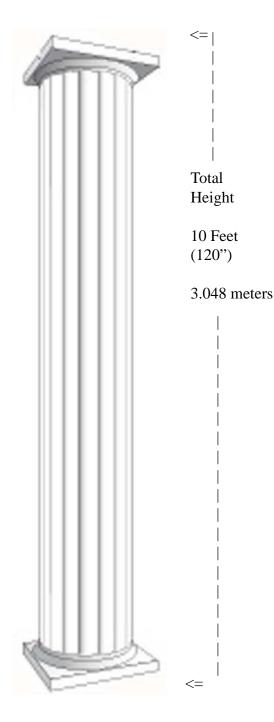

#### Shaft

Outer Diameter 12" (20.32cm) Inside Diameter 10-1/2" (26.6cm)

Capital Width & Depth 15-1/8" x 15-1/8" (28.5cm) Capital Height 2-3/4" (6.985cm)

Base Width & Depth (B1) 15-1/8" x 15-1/8" (28.5cm) Base Height 2-3/4" (6.985cm)