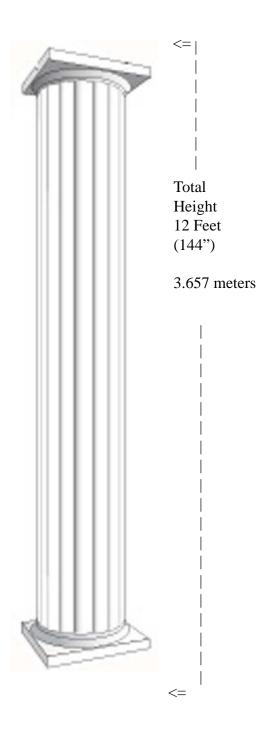

## Shaft

Outer Diameter 8" (20.32cm) Inside Diameter 6-1/2" (16.5cm)

Capital Width & Depth 9-7/16" x 9-7/16" (23.9cm) Capital Height 2-3/16" (5.56cm)

Base Width & Depth 9-7/16" x 9-7/16" (23.9cm) Base Height 2-3/16" (5.56cm)

Weight 32 lb (14.5 kg) Load Bearing to 21,000lbs (9.52m tons) Load must be distributed evenly over the shaft Do not attach railings to shaft without interior substrate Optional Split for Post Wrap

Standard Powder Coated Finish: Linen: a white matt