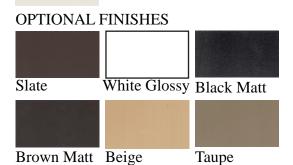

Weight 32 lb (14.5 kg) Load Bearing to 21,000lbs (9.52m tons) Load must be distributed evenly over the shaft Do not attach railings to shaft without interior substrate Optional Split for Post Wrap

Standard Powder Coated Finish: Linen: a white matt