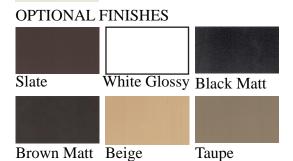

Weight 47 lb (21.3 kg) Load Bearing to 26,000lbs (11.79m tons) Load must be distributed evenly over the shaft Do not attach railings to shaft without interior substrate Optional Split for Post Wrap

Standard Powder Coated Finish: Linen: a white matt