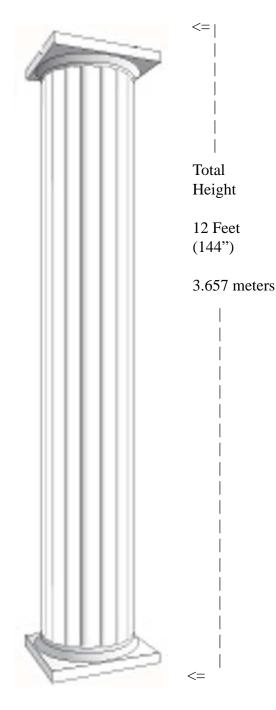

#### Shaft

Outer Diameter 10" (25.4cm) Inside Diameter 8-1/2" (21.5cm)

Capital Width & Depth 11-1/4" x 11-1/4" (28.5cm) Capital Height 2-3/8" (6cm)

Base Width & Depth (B1) 11-1/4" x 11-1/4" (28.5cm) Base Height 2-3/8" (6cm)

Weight 47 lb (21.3 kg) Load Bearing to 26,000lbs (11.79m tons) Load must be distributed evenly over the shaft Do not attach railings to shaft without interior substrate Optional Split for Post Wrap

Standard Powder Coated Finish: Linen: a white matt