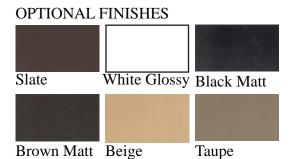

Weight 75lb (34 kg) Load Bearing to 30,000lbs (13.6m tons) Load must be distributed evenly over the shaft Do not attach railings to shaft without interior substrate Optional Split for Post Wrap

Standard Powder Coated Finish: Linen: a white matt