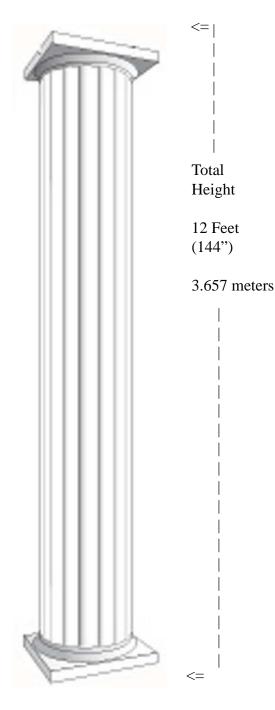

#### Shaft

Outer Diameter 12" (20.32cm) Inside Diameter 10-1/2" (26.6cm)

Capital Width & Depth 15-1/8" x 15-1/8" (28.5cm) Capital Height 2-3/4" (6.985cm)

Base Width & Depth (B1) 15-1/8" x 15-1/8" (28.5cm) Base Height 2-3/4" (6.985cm)