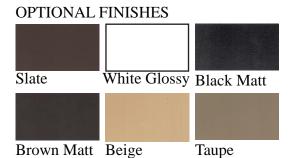

Weight 115lb (52 kg) Load Bearing to 33,000lbs (14.96m tons) Load must be distributed evenly over the shaft Do not attach railings to shaft without interior substrate Optional Split for Post Wrap

Standard Powder Coated Finish: Linen: a white matt

\* assembly required, drawing not to scale, Powder Coated Colors may vary from this brochure

Taupe

- \* For Load Bearing Application, check with your structural engineer for suitability in your local area All load limits are based on center load application
- \* All specifications subject to change without notice, Final products & Measurements may vary from this brochure