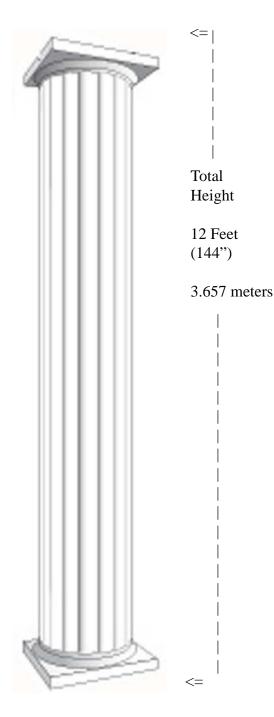

#### Shaft

Outer Diameter 15" (38.1cm) Inside Diameter 13-1/2" (34.2cm)

Capital Width & Depth 18-3/4" x 18-3/4" (47.6cm) Capital Height 4-3/4" (12cm)

Base Width & Depth 18-3/4" x 18-3/4" (47.6cm) Base Height 4-3/4" (12cm)

Weight 115lb (52 kg) Load Bearing to 33,000lbs (14.96m tons) Load must be distributed evenly over the shaft Do not attach railings to shaft without interior substrate Optional Split for Post Wrap

Standard Powder Coated Finish: Linen: a white matt