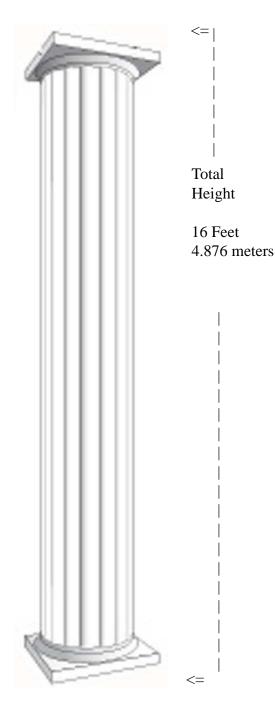

## IPAL1612F-TCTB Painted Aluminum<sub>TM</sub>

Shaft (A) Outer Diameter 12" (20.32cm) Inside Diameter 10-1/2" (26.6cm)

Capital Width & Depth 15-1/8" x 15-1/8" (28.5cm) Capital Height (C2) 2-3/4" (6.985cm)

Base Width & Depth (B1) 15-1/8" x 15-1/8" (28.5cm) Base Height (C2) 2-3/4" (6.985cm)

Weight 99lb (44.9 kg) Load Bearing to 30,000lbs (13.6m tons) Load must be distributed evenly over the shaft Do not attach railings to shaft without interior substrate Optional Split for Post Wrap