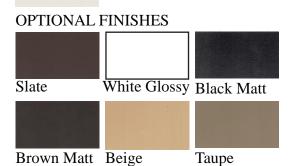

Weight 140lb (63.5 kg) Load Bearing to 33,000lbs (14.96m tons) Load must be distributed evenly over the shaft Do not attach railings to shaft without interior substrate Optional Split for Post Wrap

Standard Powder Coated Finish: Linen: a white matt