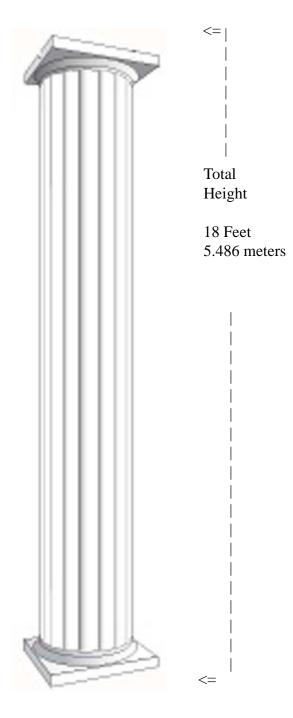

#### Shaft

Outer Diameter 15" (38.1cm) Inside Diameter 13-1/2" (34.2cm)

Capital Width & Depth 18-3/4" x 18-3/4" (47.6cm) Capital Height 4-3/4" (12cm)

Base Width & Depth (B1) 18-3/4" x 18-3/4" (47.6cm) Base Height 4-3/4" (12cm)