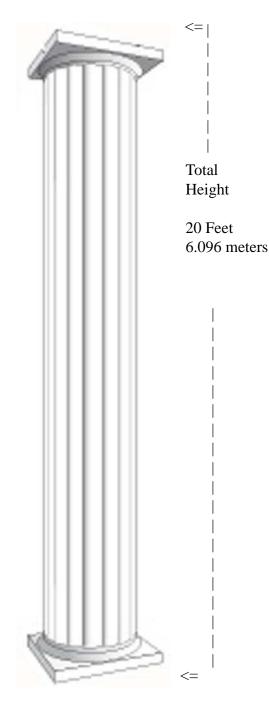

## Shaft

Outer Diameter 18" (45.7cm) Inside Diameter 13-1/2" (34.2cm)

Capital Width & Depth 22-1/2" x 22-1/8" (57.15cm) Capital Height 5" (12.7cm)

Base Width & Depth 22-1/2" x 22-1/2" (57.15cm) Base Height 5" (12.7cm)