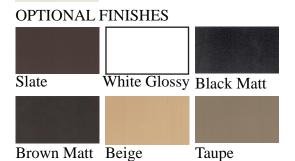

Weight 320lb (145 kg) Load Bearing to 43,000lbs (19.5m tons) Load must be distributed evenly over the shaft Do not attach railings to shaft without interior substrate Optional Split for Post Wrap

Standard Powder Coated Finish: Linen: a white matt