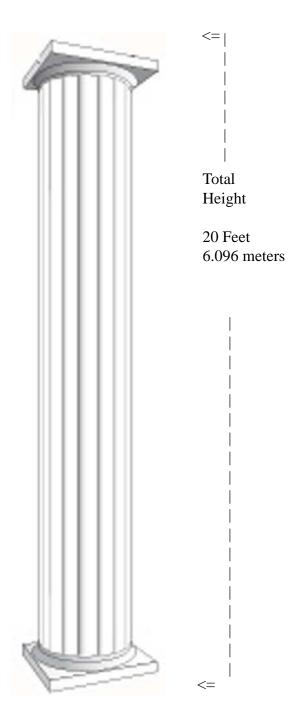

## Shaft

Outer Diameter 24" (60.96cm) Inside Diameter 22-1/2" (57.1cm)

Capital Width & Depth 28-7/8" x 28-7/8" (73.3cm) Capital Height 7-3/4" (19.68cm)

Base Width & Depth 28-7/8" x 28-7/8" (73.3cm) Base Height 7-3/4" (19.68cm)