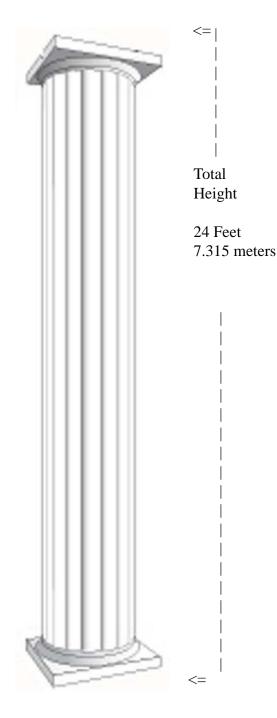

#### Shaft

Outer Diameter 24" (60.96cm) Inside Diameter 22-1/2" (57.1cm)

Capital Width & Depth 28-7/8" x 28-7/8" (73.3cm) Capital Height 7-3/4" (19.68cm)

Base Width & Depth 28-7/8" x 28-7/8" (73.3cm) Base Height 7-3/4" (19.68cm)