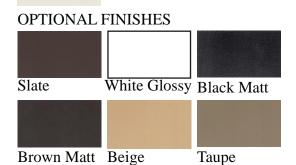

Weight 370lb (167 kg) Load Bearing to 43,000lbs (19.5m tons) Load must be distributed evenly over the shaft Do not attach railings to shaft without interior substrate Optional Split for Post Wrap

Standard Powder Coated Finish: Linen: a white matt