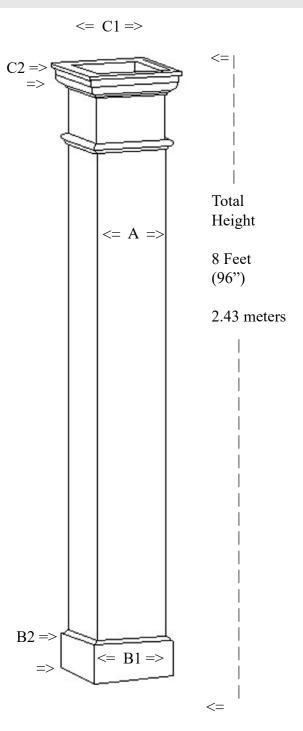

## IPTSQ0806S-AL Painted Aluminum<sub>TM</sub>

Capital Width & Depth (C1) 9-5/8" x 9-5/8" (24.4 x 24.4cm) Capital Height (C2) 2" 5cm)

Base Width & Depth (B1) 8-1/2" x 8-1/2" (21.5 x 21.5cm) Base Height (B2) 3-1/2" (8.8cm)