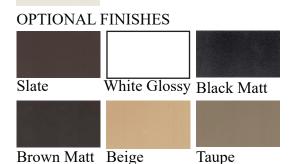

Standard Powder Coated Finish: Linen: a white matt

- \* assembly required, drawing not to scale, Powder Coated Colors may vary from this brochure
- \* For Load Bearing Application, check with your structural engineer for suitability in your local area
- \* All specifications subject to change without notice, Final products & Measurements may vary from this brochure