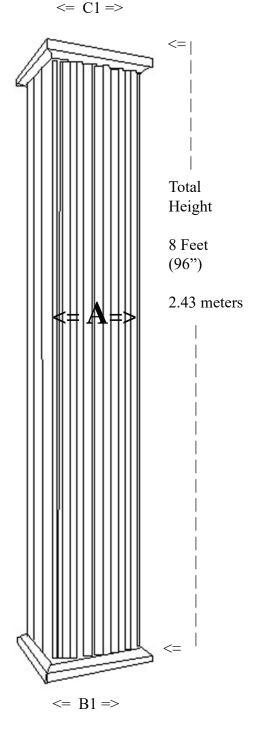

## IPTSQ0808F-AL Painted Aluminum™

Shaft (A) 7-1/2" x 7-1/2" (19 x 19cm)

Capital Width & Depth (C1) 10-1/2" x 10-1/2" (26.6 x 26.6cm Capital Height (C2) 2" 5cm)

Base Width & Depth (B1) 10-1/2" x 10-1/2" (26.6 x 26.6cm) Base Height (B2) 2" (5cm)

Weight 26 lb (11.79 kg)
Load Bearing to 24,000lbs (10.8m tons)
Load must be distributed evenly over the shaft
Do not attach railings to shaft without interior substrate

Optional Split for Post Wrap Inside Space: 6-1/2" x 6-1/2" (16.5cm x 16.5cm)