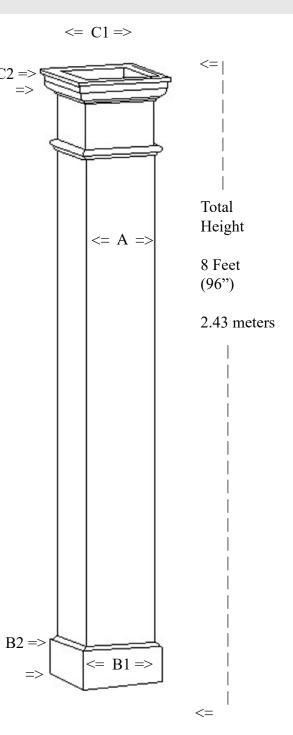

## IPTSQ0808S-AL Painted Aluminum<sub>TM</sub>

Capital Width & Depth (C1) 12-3/4" x 12-3/4" (32.3 x 32.3cm) Capital Height (C2) 3" (7.6cm)

Base Width & Depth (B1) 9-7/8" x 9-7/8" (25 x 25cm) Base Height (B2) 3-1/2" (8.8cm)

Weight 27 lb (12.24 kg)
Load Bearing to 20,000lbs (9.07metric tons)
Load must be distributed evenly over the shaft
Do not attach railings to shaft without interior substrate

Optional Split for Post Wrap