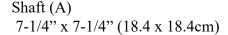

## IPTSQ0808S-AL Painted Aluminum<sub>TM</sub>

Capital Width & Depth (C1) 12-3/4" x 12-3/4" (32.3 x 32.3cm) Capital Height (C2) 3" (7.6cm)

Base Width & Depth (B1) 9-7/8" x 9-7/8" (25 x 25cm) Base Height (B2) 3-1/2" (8.8cm)