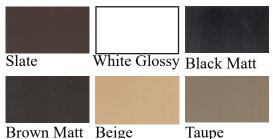

Standard Powder Coated Finish: Linen: a white matt

## **OPTIONAL FINISHES**

<sup>\*</sup> assembly required, drawing not to scale, Powder Coated Colors may vary from this brochure

<sup>\*</sup> All specifications subject to change without notice, Final products & Measurements may vary from this brochure