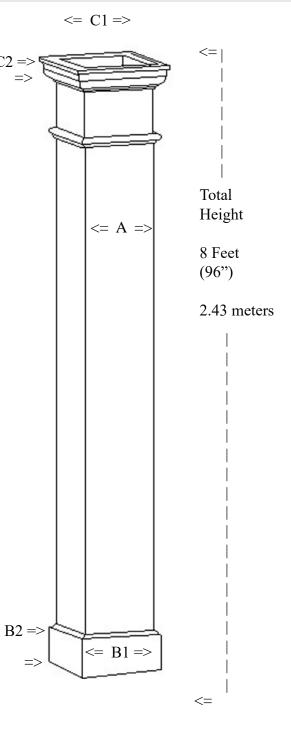

## IPTSQ0809S-AL Painted Aluminum<sub>TM</sub>

Capital Width & Depth (C1) 14-7/16" x 14-7/16" ( 36.6 x 36.6cm) Capital Height (C2) 3" (7.6cm)

Base Width & Depth (B1) 11-11/16" x 11-11/16" (cm) Base Height (B2) 3-1/2" (8.8cm)