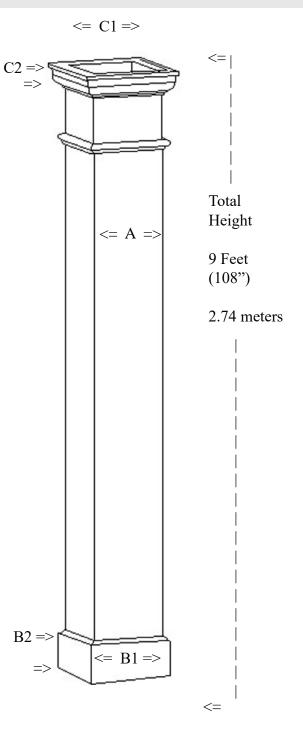

## IPTSQ0906S-AL Painted Aluminum<sub>TM</sub>

Capital Width & Depth (C1) 9-5/8" x 9-5/8" (24.4 x 24.4cm) Capital Height (C2) 2" 5cm)

Base Width & Depth (B1) 8-1/2" x 8-1/2" (21.5 x 21.5cm) Base Height (B2) 3-1/2" (8.8cm)

Weight 28 lb (12.7 kg)
Load Bearing to 12,000lbs (5.44m tons)
Load must be distributed evenly over the shaft
Do not attach railings to shaft without interior substrate
Optional Split for Post Wrap

Standard Powder Coated Finish: Linen: a white matt