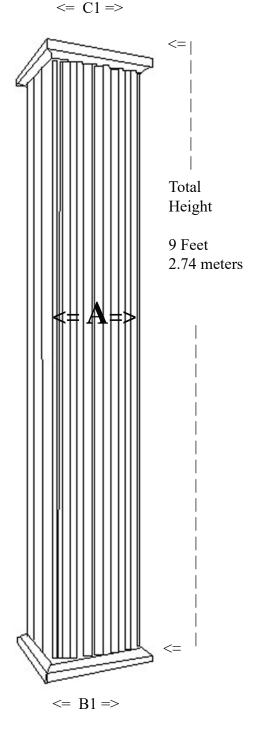

## IPTSQ0908F-AL Painted Aluminum<sub>TM</sub>

Shaft (A)

7-1/2" x 7-1/2" (19 x 19cm)

Capital Width & Depth (C1) 10-1/2" x 10-1/2" (26.6 x 26.6cm Capital Height (C2) 2" 5cm)

Base Width & Depth (B1) 10-1/2" x 10-1/2" (26.6 x 26.6cm) Base Height (B2) 2" (5cm)

Weight 29 lb (13.14 kg) Load Bearing to 24,000lbs (10.8m tons) Load must be distributed evenly over the shaft Do not attach railings to shaft without interior substrate

Optional Split for Post Wrap Inside Space: 6-1/2" x 6-1/2" (16.5cm x 16.5cm)