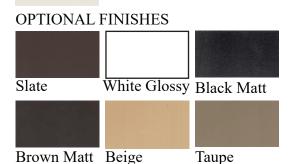

Standard Powder Coated Finish: Linen: a white matt

- \* assembly required, drawing not to scale, Powder Coated Colors may vary from this brochure
- \* For Load Bearing Application, check with your structural engineer for suitability in your local area
- \* All specifications subject to change without notice, Final products & Measurements may vary from this brochure