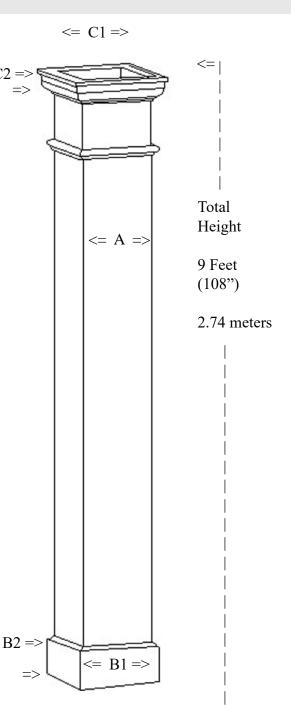

## IPTSQ0908S-AL Painted Aluminum<sub>TM</sub>

Capital Width & Depth (C1) 12-3/4" x 12-3/4" (32.3 x 32.3cm) Capital Height (C2) 3" (7.6cm)

Base Width & Depth (B1) 9-7/8" x 9-7/8" (25 x 25cm) Base Height (B2) 3-1/2" (8.8cm)

Weight 30 lb (13.62 kg)
Load Bearing to 20,000lbs (9.07metric tons)
Load must be distributed evenly over the shaft
Do not attach railings to shaft without interior substrate

Optional Split for Post Wrap