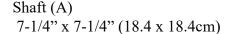

## IPTSQ0908S-AL Painted Aluminum<sub>TM</sub>

Capital Width & Depth (C1) 12-3/4" x 12-3/4" (32.3 x 32.3cm) Capital Height (C2) 3" (7.6cm)

Base Width & Depth (B1) 9-7/8" x 9-7/8" (25 x 25cm) Base Height (B2) 3-1/2" (8.8cm)