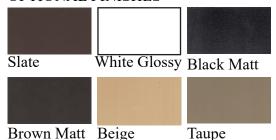

Standard Powder Coated Finish: Linen: a white matt

## **OPTIONAL FINISHES**

<=

<sup>\*</sup> All specifications subject to change without notice, Final products & Measurements may vary from this brochure

<sup>\*</sup> assembly required, drawing not to scale, Powder Coated Colors may vary from this brochure