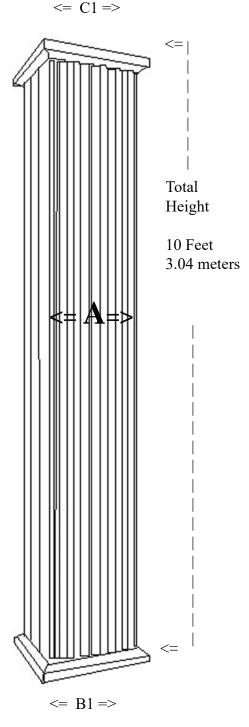

## IPTSQ1006F-AL Painted Aluminum™

Shaft (A)

5-1/2" x 5-1/2" (13.9 x 13.9cm)

Capital Width & Depth (C1) 8-1/2" x 8-1/2" (21.5 x 21.5cm Capital Height (C2) 2" 5cm)

Base Width & Depth (B1) 8-1/2" x 8-1/2" (21.5 x 21.5cm) Base Height (B2) 2" (5cm)