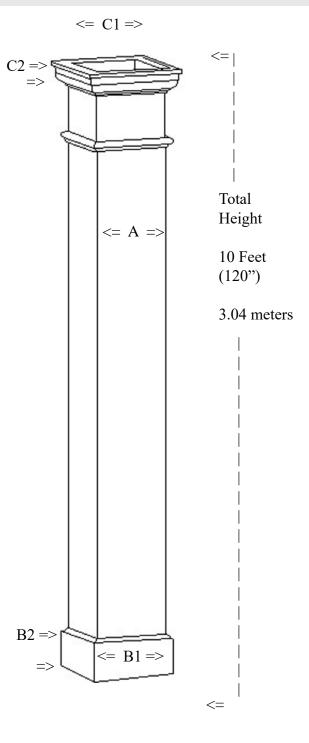

## IPTSQ1006S-AL Painted Aluminum<sub>TM</sub>

Capital Width & Depth (C1) 9-5/8" x 9-5/8" (24.4 x 24.4cm) Capital Height (C2) 2" 5cm)

Base Width & Depth (B1) 8-1/2" x 8-1/2" (21.5 x 21.5cm) Base Height (B2) 3-1/2" (8.8cm)