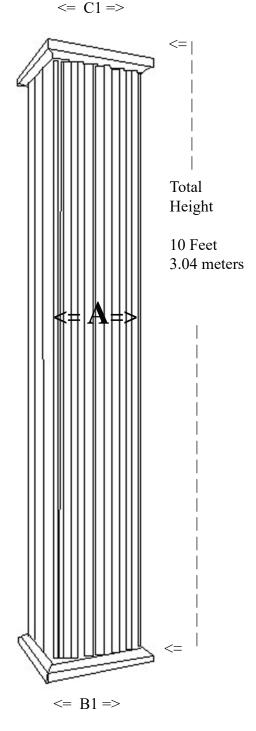

## IPTSQ1008F-AL Painted Aluminum™

Shaft (A)

7-1/2" x 7-1/2" (19 x 19cm)

Capital Width & Depth (C1) 10-1/2" x 10-1/2" (26.6 x 26.6cm Capital Height (C2) 2" 5cm)

Base Width & Depth (B1) 10-1/2" x 10-1/2" (26.6 x 26.6cm) Base Height (B2) 2" (5cm)

Weight 32 lb (14.5 kg) Load Bearing to 24,000lbs (10.8m tons) Load must be distributed evenly over the shaft Do not attach railings to shaft without interior substrate

Optional Split for Post Wrap Inside Space: 6-1/2" x 6-1/2" (16.5cm x 16.5cm)