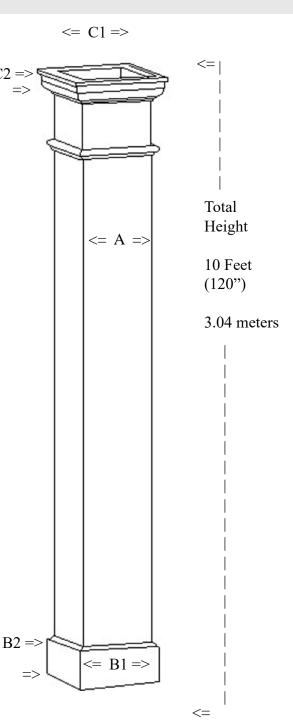

## IPTSQ1008S-AL Painted Aluminum<sub>TM</sub>

Capital Width & Depth (C1) 12-3/4" x 12-3/4" (32.3 x 32.3cm) Capital Height (C2) 3" (7.6cm)

Base Width & Depth (B1) 9-7/8" x 9-7/8" (25 x 25cm) Base Height (B2) 3-1/2" (8.8cm)

Weight 33 lb (14.9 kg)
Load Bearing to 20,000lbs (9.07metric tons)
Load must be distributed evenly over the shaft
Do not attach railings to shaft without interior substrate

Optional Split for Post Wrap