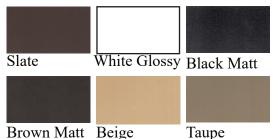

Standard Powder Coated Finish: Linen: a white matt

## **OPTIONAL FINISHES**

<sup>\*</sup> assembly required, drawing not to scale, Powder Coated Colors may vary from this brochure

<sup>\*</sup> All specifications subject to change without notice, Final products & Measurements may vary from this brochure