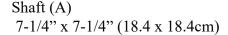

## IPTSQ1008S-AL Painted Aluminum<sub>TM</sub>

Capital Width & Depth (C1) 12-3/4" x 12-3/4" (32.3 x 32.3cm) Capital Height (C2) 3" (7.6cm)

Base Width & Depth (B1) 9-7/8" x 9-7/8" (25 x 25cm) Base Height (B2) 3-1/2" (8.8cm)