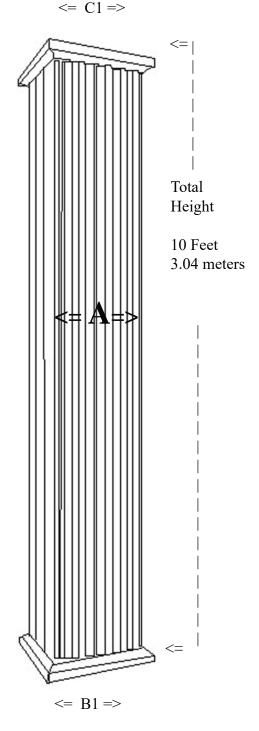

## IPTSQ1012F-AL Painted Aluminum™

Shaft (A)

11-15/16" x 11-15/16" (30.3 x 30.3cm)

Capital Width & Depth (C1)

15-1/8" x 15-1/8" (38.4cm x 38.4cm)

Capital Height (C2) 3-3/16" (8.1 x 8.1cm)

Base Width & Depth (B1)

15-1/8" x 15-1/8" (38.4cm x 38.4cm)

Base Height (C2) 3-3/16" (8.1 x 8.1cm)

Weight 60 lb (27.2 kg)

Load Bearing to 37,000lbs (16.78 tons)

Load must be distributed evenly over the shaft

Do not attach railings to shaft without interior substrate

Optional Split for Post Wrap

Inside Space: 10" x 10" (25.4cm x 25.4cm)

Standard Powder Coated Finish: Linen: a white matt

- \* assembly required, drawing not to scale, Powder Coated Colors may vary from this brochure
- \* For Load Bearing Application, check with your structural engineer for suitability in your local area
- \* All specifications subject to change without notice, Final products & Measurements may vary from this brochure