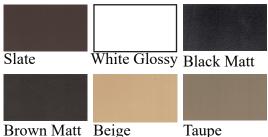

Weight 36b (11.3 kg) Load Bearing to 12,000lbs (5.44m tons) Load must be distributed evenly over the shaft Do not attach railings to shaft without interior substrate Optional Split for Post Wrap

Standard Powder Coated Finish: Linen: a white matt

## **OPTIONAL FINISHES**

B2 => <= B

<=

<sup>\*</sup> All specifications subject to change without notice, Final products & Measurements may vary from this brochure

<sup>\*</sup> assembly required, drawing not to scale, Powder Coated Colors may vary from this brochure