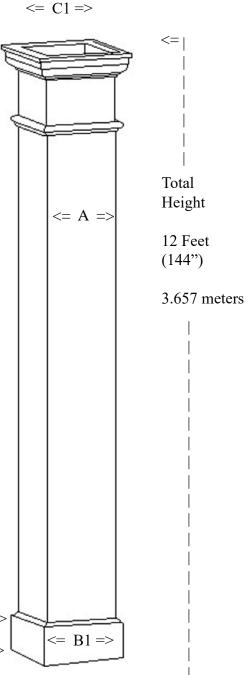

## IPTSQ1206S-AL Painted Aluminum<sub>TM</sub>

Capital Width & Depth (C1) 9-5/8" x 9-5/8" (24.4 x 24.4cm) Capital Height (C2) 2" 5cm)

Base Width & Depth (B1) 8-1/2" x 8-1/2" (21.5 x 21.5cm) Base Height (B2) 3-1/2" (8.8cm)