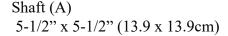

## IPTSQ1206S-AL Painted Aluminum<sub>TM</sub>

Capital Width & Depth (C1) 9-5/8" x 9-5/8" (24.4 x 24.4cm) Capital Height (C2) 2" 5cm)

Base Width & Depth (B1) 8-1/2" x 8-1/2" (21.5 x 21.5cm) Base Height (B2) 3-1/2" (8.8cm)