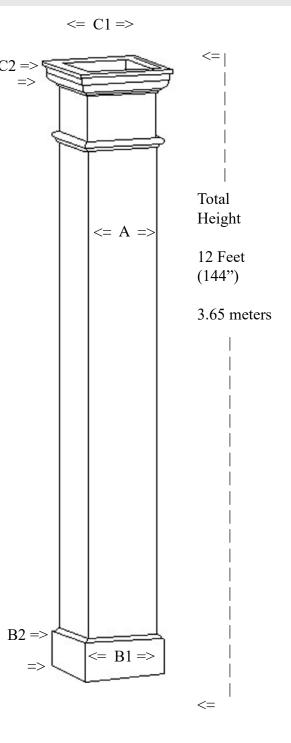

## IPTSQ1209AL Painted Aluminum<sub>TM</sub>

Shaft (A) 9" x 9" (22.8 x 22.8cm)

Capital Width & Depth (C1) 14-7/16" x 14-7/16" ( 36.6 x 36.6cm) Capital Height (C2) 3" (7.6cm)

Base Width & Depth (B1) 11-11/16" x 11-11/16" (cm) Base Height (B2) 3-1/2" (8.8cm)

Weight 65 lb (29.5 kg) Load Bearing to 15,000lbs (6.8 metric tons) Load must be distributed evenly over the shaft Do not attach railings to shaft without interior substrate Optional Split for Post Wrap