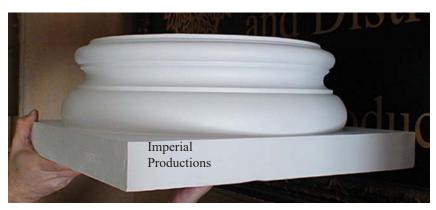

# Attic Base IPATTC210

Total Height 8-1/2" (21.6cm) Round Torus 5-1/2"(13.9cm) Square Plinth 3" (7.6cm)