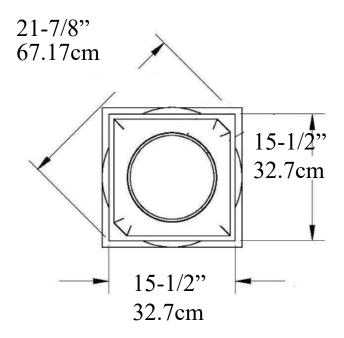

# Attic Base IPATTC210

Total Height 8-1/2" (21.6cm) Round Torus 5-1/2"(13.9cm) Square Plinth 3" (7.6cm)