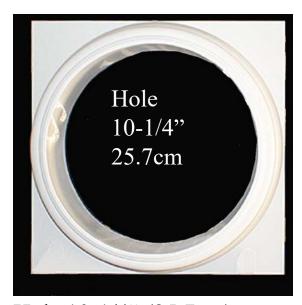

### Zeament<sub>TM</sub>

A heavy concrete based composite Class A Fire Rated - Interior & Exterior Use

Hole 10-1/4" (25.7cm) Hole Circumference 32.2 inches

\* All specifications subject to change without notice, Final products & Measurements may vary from this brochure Manufacturing tolerences +- 1/8" (.31cm)