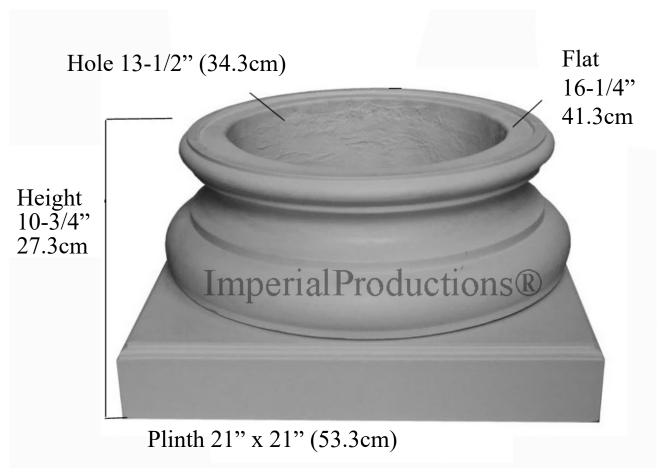

Designed to have ArchPolymerTM Shaft sitting on the Flat of 16-1/4"

## Materials

## **ArchPolymer**<sub>TM</sub>

an artificial wood primed white easy to install with the approved adhesive and a brad nailer. Finish joining edges with poly spackling compound. Optional Class A fire rating available. Exterior & Interior use

## GRG-NeoPlaster<sub>TM</sub>

Much stronger than tradiitonal plaster Class A fire rated product. Screw & glue into place. Priming by others. Interior use.

## Zeament<sub>TM</sub>

A heavy concrete based composite Class A Fire Rated - Interior & Exterior Use



<sup>\*</sup> All specifications subject to change without notice, Final products & Measurements may vary from this brochure Manufacturing tolerences +- 1/8" (.31cm)