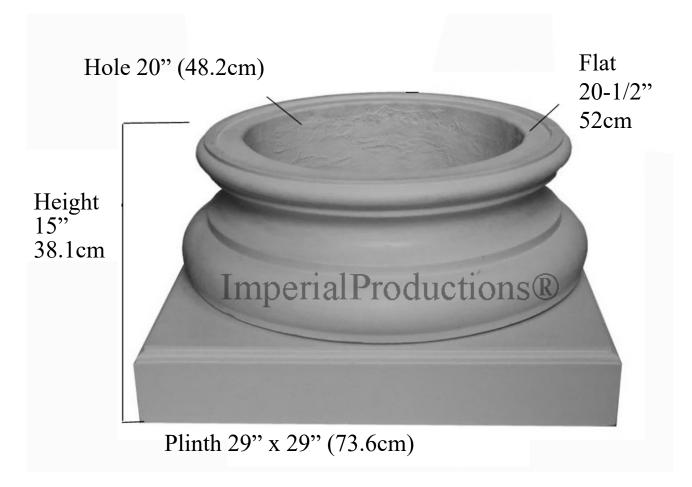

Designed to have ArchPolymerTM Shaft sitting on the Flat of 20-1/2"

## Materials

## ArchPolymer

an artificial wood primed white easy to install with the approved adhesive and a brad nailer. Finish joining edges with poly spackling compound. Optional Class A fire rating available. Exterior & Interior use

## GRG-NeoPlaster<sub>TM</sub>

Much stronger than tradiitonal plaster Class A fire rated product. Screw & glue into place. Priming by others. Interior use.

## Zeament

A heavy concrete based composite Class A Fire Rated - Interior & Exterior Use



\* All specifications subject to change without notice, Final products & Measurements may vary from this brochure Manufacturing tolerences +- 1/8" (.31cm)



APR-23