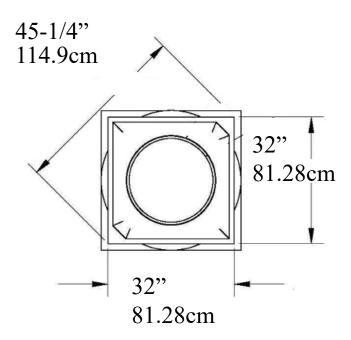

Total Height 13-1/4" (38.1cm)
Round Torus Height
8-3/4" (22.2cm)
Square Plinth 32" x 32" x 4-1/2"
81.28 x 81.28 x 11.43cm