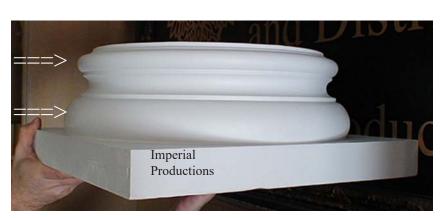

Total Height 13-1/4" (38.1cm)
Round Torus Height
8-3/4" (22.2cm)
Square Plinth 32" x 32" x 4-1/2"
81.28 x 81.28 x 11.43cm