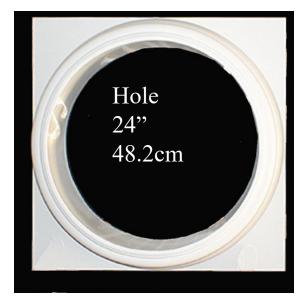

## Zeament<sub>TM</sub>

A heavy concrete based composite Class A Fire Rated - Interior & Exterior Use

Hole Circumference 75.4 inches

27-1/2"

31-1/2"

\* All specifications subject to change without notice, Final products & Measurements may vary from this brochure Manufacturing tolerences +- 1/8" (.31cm)