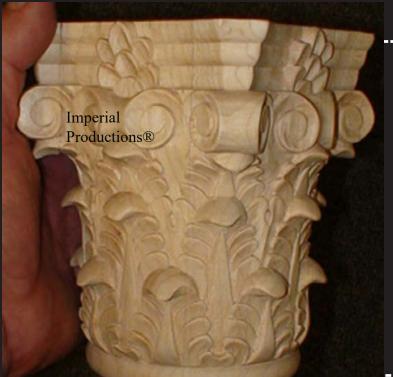

# Roman Corinthian Capital IPCPROC4 Hardwood

Bottom Circle 3-1/8" (7.9cm)

#### Available Materials

#### Hardwoods

Red Oak, Maple, Alder Walnut, Cherry

#### ArchPolymer

an artificial wood primed white easy to install with the approved adhesive and a brad nailer. Finish joining edges with poly spackling compound. Optional Class A fire rating available. Exterior & Interior use

## GRG-NeoPlaster

Much stronger than tradiitonal plaster Class A fire rated product. Screw & glue into place. Priming by others. Interior use.

### GFRC-Zeament®

Portland Cement Composite Exterior Use

Height 5" 12.7cm

\_\_\_\_\_

\* All specifications subject to change without notice, Measurements are approximate & Final Product may vary from this brochure