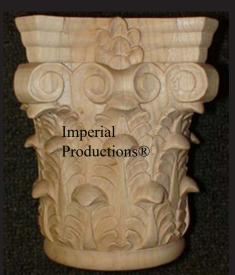

# Roman Corinthian Capital IPCPROC4 Hardwood

Bottom Circle 3-1/8" (7.9cm)

#### Available Materials

#### Hardwoods

Red Oak, Maple, Alder Walnut, Cherry

#### ArchPolymer

an artificial wood primed white easy to install with the approved adhesive and a brad nailer. Finish joining edges with poly spackling compound. Optional Class A fire rating available. Exterior & Interior use

## GRG-NeoPlaster

Much stronger than tradiitonal plaster Class A fire rated product. Screw & glue into place. Priming by others. Interior use.

### GFRC-Zeament®

Portland Cement Composite Exterior Use

Height 5" 12.7cm

\_\_\_\_\_

\* All specifications subject to change without notice, Measurements are approximate & Final Product may vary from this brochure