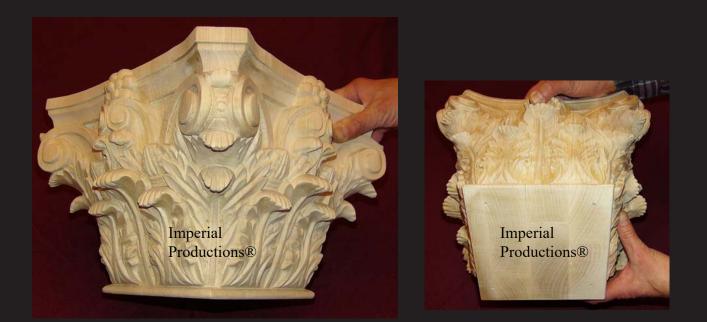

# Roman Corinthian Capital Square IPMRD0549

Martin Richards Design... COLLECTION

### Abacus 12" (30.5cm)

Bottom Square 6" x 6" (15.2 x 15.2cm)

# Available Materials Hardwoods

Red Oak, Maple, Alder Walnut, Cherry