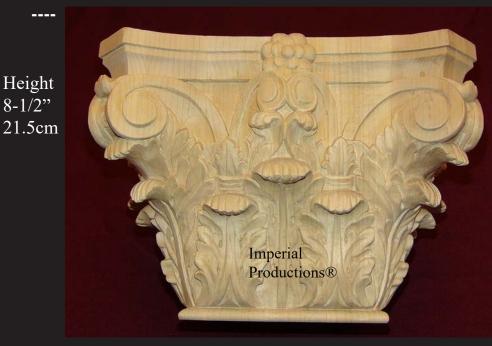

# Roman Corinthian Capital Square IPMRD0549

Martin Richards Design... COLLECTION

### Abacus 12" (30.5cm)

Bottom Square 6" x 6" (15.2 x 15.2cm)

# Available Materials Hardwoods

Red Oak, Maple, Alder Walnut, Cherry