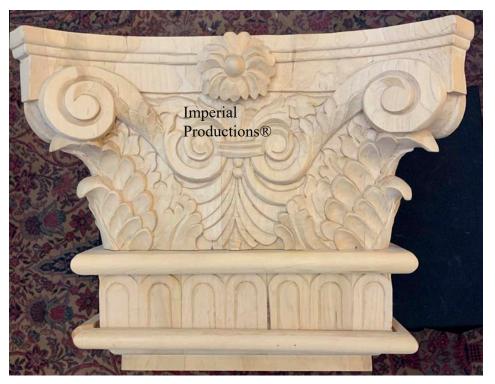

# Empire Square Capital IPMRDA16310

Top Square 16-3/4" x 16-3/4"

Bottom Square 10-1/4" x 10-1/4"

#### Height 12-3/4"