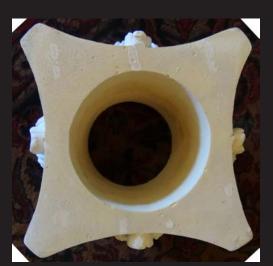

# Roman Corinthian Capital IPNP7027A

<----> 14-1/4" ----> 36.19cm

ArchPolymertm White Primed an artificial wood insect, water, rot resistant

Diagonal 20-1/8" (51.18cm)

Bottom Circle 8-1/4" (20.95cm)

\* All specifications subject to change without notice, Measurements are approximate & Final Product may vary from this brochure