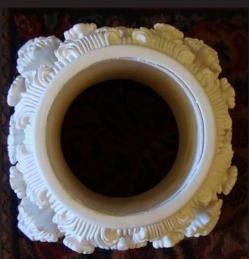

# Roman Corinthian Capital IPNP7027A

<----> 14-1/4" ----> 36.19cm

ArchPolymertm White Primed an artificial wood insect, water, rot resistant

Diagonal 20-1/8" (51.18cm)

Bottom Circle 8-1/4" (20.95cm)

\* All specifications subject to change without notice, Measurements are approximate & Final Product may vary from this brochure