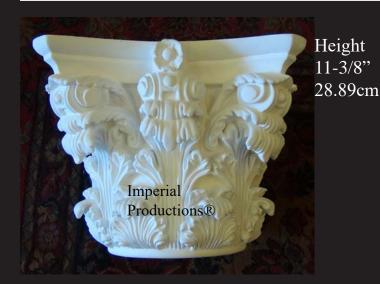

# Roman Corinthian Capital IPNP7027A

<----> 14-1/4" ----> 36.19cm

ArchPolymertm White Primed an artificial wood insect, water, rot resistant

Diagonal 20-1/8" (51.18cm)

Bottom Circle 8-1/4" (20.95cm)

\* All specifications subject to change without notice, Measurements are approximate & Final Product may vary from this brochure