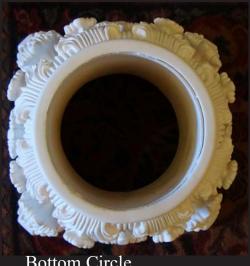

### GFRC-Zeament®

Portland Cement Composite Exterior Use

Bottom Circle 6-1/4" (15.8cm)

\* All specifications subject to change without notice, Measurements are approximate & Final Product may vary from this brochure