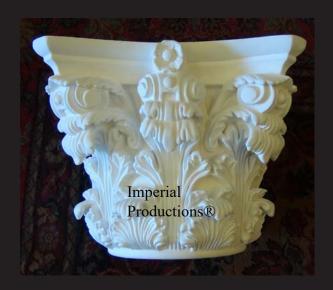

# Roman Corinthian Capital IPNP7030

Height 7-7/8" 20cm

<----> 10" ----> 25.4cm

Diagonal 14-1/8" (35.9cm)

ArchPolymerTM White Primed an artificial wood insect, water, rot resistant Available Materials

# ArchPolymer<sub>TM</sub> an artificial wood primed white

an artificial wood primed white easy to install with the approved adhesive and a brad nailer. Finish joining edges with poly spackling compound. Optional Class A fire rating available. Exterior & Interior use