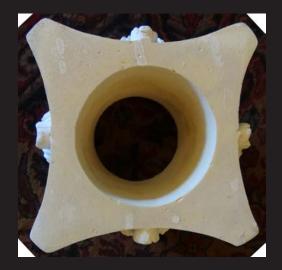

### GFRC-Zeament®

Portland Cement Composite Exterior Use

Bottom Circle 6-1/4" (15.8cm)

\* All specifications subject to change without notice, Measurements are approximate & Final Product may vary from this brochure