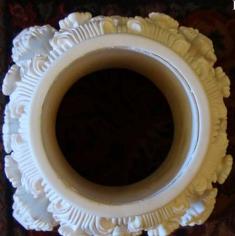

## Roman Corinthian Capital IPNP7034

Height 7" 17.7cm

# <-----> 8-3/4" -----> 22.2cm

Diagonal 11-5/8" (29.52cm) Imperial Productions®

Bottom Circle 5" (12.7cm)