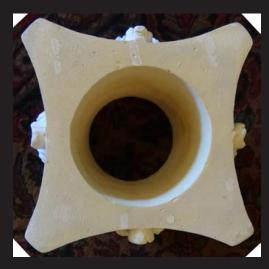

## Roman Corinthian Capital IPNP7034

Height 7" 17.7cm

# <-----> 8-3/4" -----> 22.2cm

Diagonal 11-5/8" (29.52cm) Imperial Productions®

Bottom Circle 5" (12.7cm)