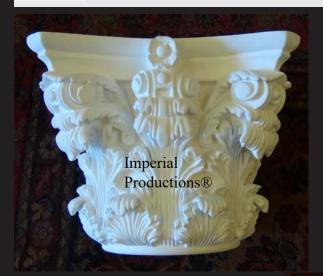

## Roman Corinthian Capital IPNP7034

Height 7" 17.7cm

# <-----> 8-3/4" -----> 22.2cm

Diagonal 11-5/8" (29.52cm) Imperial Productions®

Bottom Circle 5" (12.7cm)