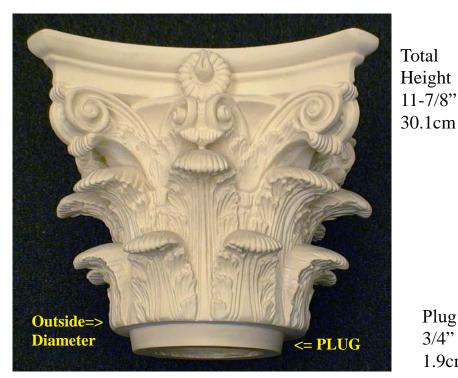

## IPRoman Corinthian CapitalIPPCRC10PolyComp™

PolyComptM is made from molds 70% Calcium Carbonate 5% Chopped Marble 25% Polyester Resin Consistency of smooth natural marble with the strength of Fiberglass

Plug Height 3/4" 1.9cm Outside Diameter of Plug 6-3/4" 17.1cm

\* All specifications subject to change without notice, Final products & Measurements may vary from this brochure Manufacturing tolerences +- 1/8" (.31cm)