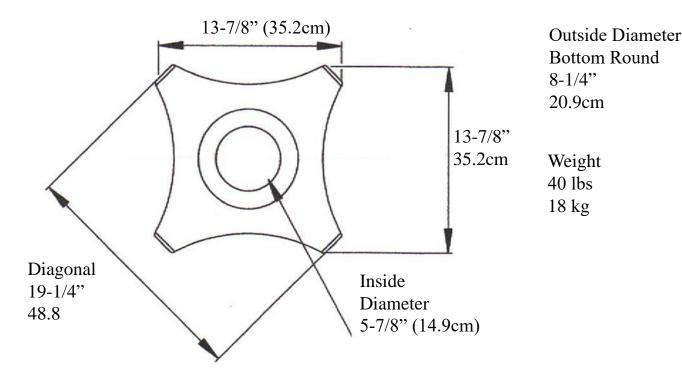

Plug Height 3/4" 1.9cm Outside Diameter of Plug 6-3/4" 17.1cm

\* All specifications subject to change without notice, Final products & Measurements may vary from this brochure Manufacturing tolerences +- 1/8" (.31cm)