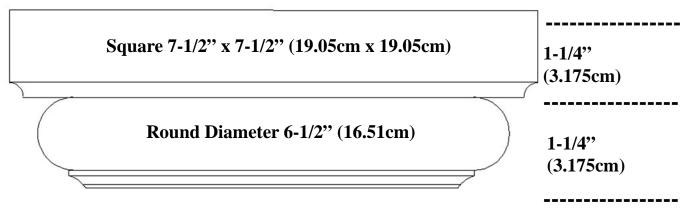

# SPLIT COLUMNS FOR PILASTER!

Split in half for Pilasters against a wall

Total Height 2-1/2" (6.35cm)

## Exterior Hardwood

White Pine, Knotty Pine Clear Pine (has few knots) White Oak, Western Red Cedar

Flat 5-1/4" (13.55cm)

\* All are designed as decorative items only. For load bearing applications request load bearing wood or use a metal post and wrap with Split column facade - you will loose the thickness of the saw blade when columns are split