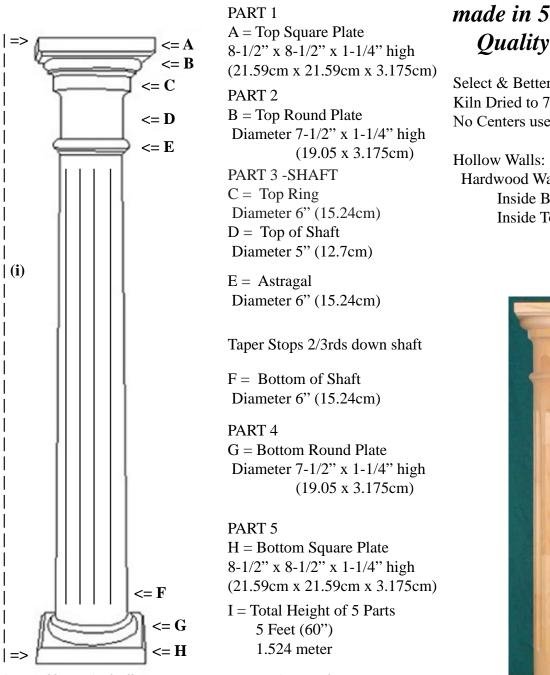

## made in 5 Parts from Quality Hardwoods

Select & Better Grade, Sanded to 120 Kiln Dried to 7-8%, 12 staves No Centers used, Riff Sawn

Hollow Walls: Hardwood Walls 1-1/2"(3.81cm) Inside Bottom 3" (7.62cm) Inside Top 2" (5.08cm)