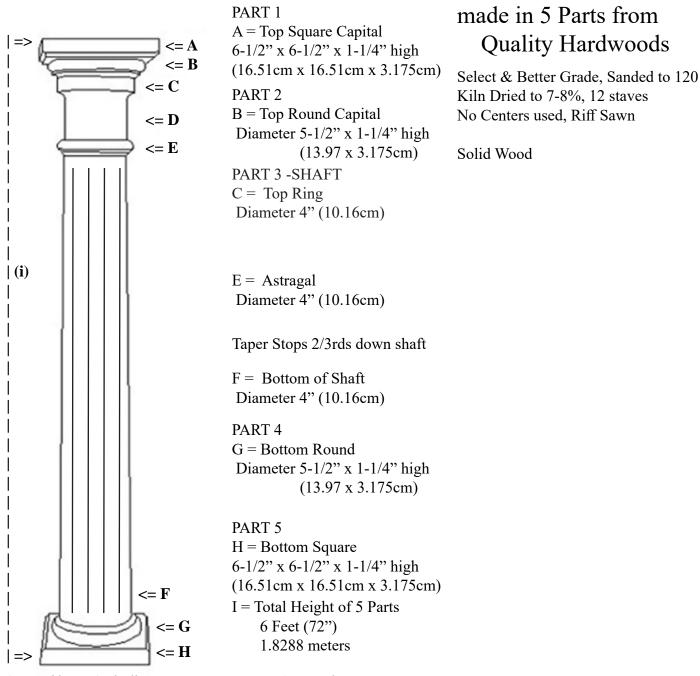

## Tuscan 24 Flutes Tapered Hardwood IPC604F24-TCTB

\* assembly required, all measurements are approximate only