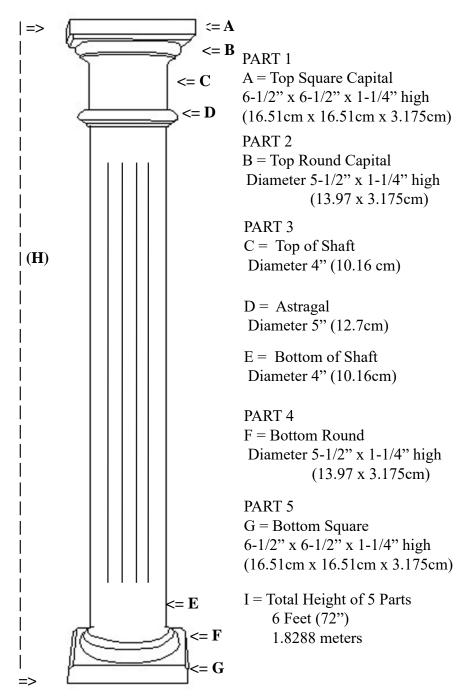

## Tuscan 12 Flutes NonTapered Hardwood IPCNT604F12-TCTB

made in 5 Parts from Quality Hardwoods

Select & Better Grade, Sanded to 120 Kiln Dried to 7-8%, 12 staves No Centers used, Riff Sawn

Solid Wood