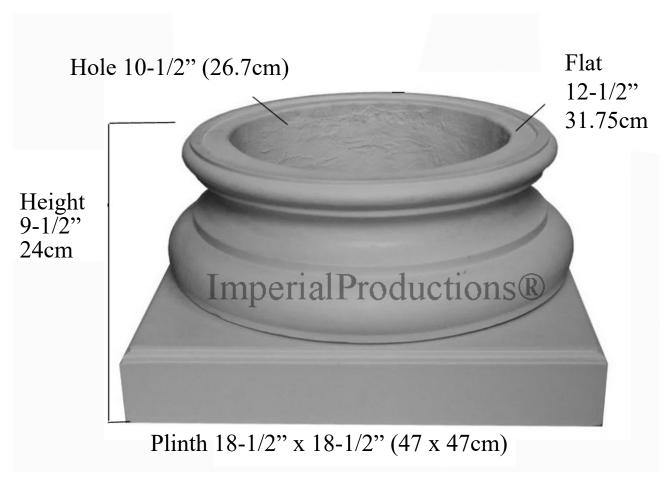

Designed to have ArchPolymer<sup>TM</sup> Shaft sitting on the Flat of 12-1/2"

## Materials

## **ArchPolymer**<sub>TM</sub>

an artificial wood primed white easy to install with the approved adhesive and a brad nailer. Finish joining edges with poly spackling compound. Optional Class A fire rating available. Exterior & Interior use

## GRG-NeoPlaster<sub>TM</sub>

Much stronger than tradiitonal plaster Class A fire rated product. Screw & glue into place. Priming by others. Interior use.

## Zeament<sub>TM</sub>

A heavy concrete based composite Class A Fire Rated - Interior & Exterior Use



\* All specifications subject to change without notice, Final products & Measurements may vary from this brochure Manufacturing tolerences +- 1/8" (.31cm)